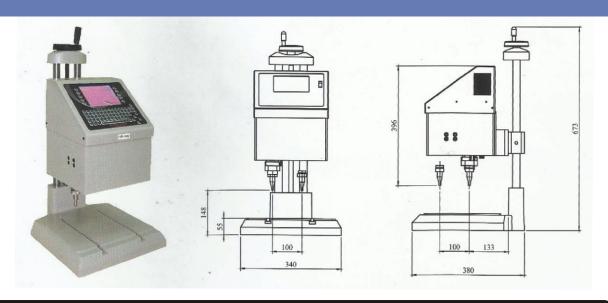

### **Technical Specifications**

| Marking Window                                       | 100x100  |
|------------------------------------------------------|----------|
| User Friendly Firmware                               | <b>~</b> |
| Graphical Screen                                     | <b>V</b> |
| Print Preview                                        | <b>✓</b> |
| Logo Marking                                         | ✓        |
| Programmable Character Height & Width                | ✓        |
| Radial, Angular, Straight Marking                    | ✓        |
| Font 5X7, 7X9, varidot (Continues)                   | ✓        |
| Serial Numbers                                       | <b>✓</b> |
| Date Codes (Year, Month, Week, Day, Shift, hrs Etc.) | ✓        |
| RS232 Communication                                  | <b>V</b> |
| Flash EPROM                                          | ✓        |
| Column Height Adjustment 270 mm                      | <b>V</b> |
| Mambrane Keyboard                                    | <b>V</b> |