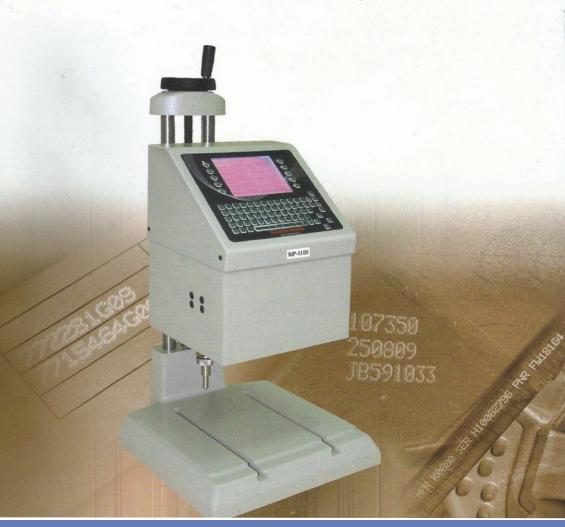

# MP - 1100

## **Extremely User Friendly Machine**

- Low cost permanent identification
- Integrated controller, keyboard, software, and graphical display.
- Menu driven programming
- High quality of mark
- Required compressed air
- Fast
- No computer skills required
- Protected industrial membrane keyboard.
- Based on the proven markmate pneumatic platform
- Serial numbers, date codes, logos possible
- Suitable for most marking applications, from plastic to hard steel

### **Technical Specifications**

| Marking Window                                       | 100x100  |
|------------------------------------------------------|----------|
| User Friendly Firmware                               | <b>~</b> |
| Graphical Screen                                     | <b>V</b> |
| Print Preview                                        | <b>✓</b> |
| Logo Marking                                         | ✓        |
| Programmable Character Height & Width                | ✓        |
| Radial, Angular, Straight Marking                    | ✓        |
| Font 5X7, 7X9, varidot (Continues)                   | ✓        |
| Serial Numbers                                       | <b>✓</b> |
| Date Codes (Year, Month, Week, Day, Shift, hrs Etc.) | ✓        |
| RS232 Communication                                  | <b>V</b> |
| Flash EPROM                                          | ✓        |
| Column Height Adjustment 270 mm                      | <b>V</b> |
| Mambrane Keyboard                                    | <b>V</b> |