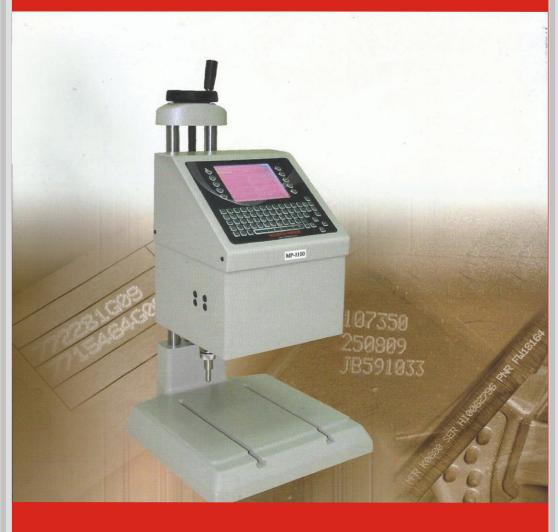

# MP - 1100

## **Extremely User Friendly Machine**

- Low cost permanent identification
- Integrated controller, keyboard, software, and graphical display.
- Menu driven programming
- High quality of mark
- Required compressed air
- Fast
- No computer skills required
- Protected industrial membrane keyboard.
- Based on the proven markmate pneumatic platform
- Serial numbers, date codes, logos possible
- Suitable for most marking applications, from plastic to hard steel

### **Technical Specifications**

| Marking Window                                       | 100x100  |
|------------------------------------------------------|----------|
| User Friendly Firmware                               | <b>~</b> |
| Graphical Screen                                     | <b>V</b> |
| Print Preview                                        | <b>✓</b> |
| Logo Marking                                         | ✓        |
| Programmable Character Height & Width                | ✓        |
| Radial, Angular, Straight Marking                    | ✓        |
| Font 5X7, 7X9, varidot (Continues)                   | ✓        |
| Serial Numbers                                       | <b>✓</b> |
| Date Codes (Year, Month, Week, Day, Shift, hrs Etc.) | ✓        |
| RS232 Communication                                  | <b>V</b> |
| Flash EPROM                                          | ✓        |
| Column Height Adjustment 270 mm                      | <b>V</b> |
| Mambrane Keyboard                                    | <b>V</b> |